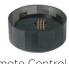

#### OPTIONAL SENSOR WITH REMOTE CONTROL

The Sonar Series represents the latest technology and highest efficacy of 190lm/W for industrial, commercial and retail lighting. The compact design allows for ease of installation across a range of settings, with the inclusion of an optional sensor.

The optional plug and play motion and daylight sensor offers additional energy-savings, is easily installed (no wiring required) and conveniently controlled from the ground via a remote control.

#### **SPECIFICATIONS**

| >0.9       |
|------------|
| >80        |
| 100°       |
| Optional   |
| via sensor |
| 65         |
| >70,000h   |
| 5 Years    |
|            |

| MODEL NUMBER    | CCT            | WAII | LCP    | LUMENS | EFFICACY |  |
|-----------------|----------------|------|--------|--------|----------|--|
| EP-SNR-70       | 5700K          | 70   | 68.61  | 14017  | 193lm/W  |  |
| EP-SNR-85       | 5700K          | 85   | 82.11  | 15794  | 192lm/W  |  |
| EP-SNR-100      | 5700K          | 100  | 97.41  | 18828  | 193lm/W  |  |
| EP-SNR-125      | 5700K          | 125  | 119.6  | 22746  | 190lm/W  |  |
| EP-SNR-150      | 5700K          | 150  | 147.98 | 28795  | 195lm/W  |  |
| SOLD SEPARATELY |                |      |        |        |          |  |
| EP-SNR-S        | Sensor         |      |        |        |          |  |
| EP-UNIV-R       | Remote Control |      |        |        |          |  |
|                 |                |      |        |        |          |  |