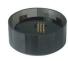

#### OPTIONAL SENSOR WITH REMOTE CONTROL

The Sonar Series represents the latest technology and highest efficacy of 190lm/W for industrial, commercial and retail lighting. The compact design allows for ease of installation across a range of settings, with the inclusion of an optional sensor.

The optional plug and play motion and daylight sensor offers additional energy-savings, is easily installed (no wiring required) and conveniently controlled from the ground via a remote control.

#### **SPECIFICATIONS**

| >0.9       |
|------------|
| >80        |
| 100°       |
| Optional   |
| via sensor |
| 65         |
| >70,000h   |
| 5 Years    |
|            |

| MODEL NUMBER    | CCT            | WAII | LCP    | LUMENS | EFFICACY |  |
|-----------------|----------------|------|--------|--------|----------|--|
| EP-SNR-70       | 5700K          | 70   | 68.61  | 14017  | 193lm/W  |  |
| EP-SNR-85       | 5700K          | 85   | 82.11  | 15794  | 192lm/W  |  |
| EP-SNR-100      | 5700K          | 100  | 97.41  | 18828  | 193lm/W  |  |
| EP-SNR-125      | 5700K          | 125  | 119.6  | 22746  | 190lm/W  |  |
| EP-SNR-150      | 5700K          | 150  | 147.98 | 28795  | 195lm/W  |  |
| SOLD SEPARATELY |                |      |        |        |          |  |
| EP-SNR-S        | Sensor         |      |        |        |          |  |
| EP-UNIV-R       | Remote Control |      |        |        |          |  |
|                 |                |      |        |        |          |  |