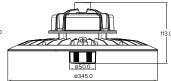

ING **LED HIGHBAYS**







## **SONAR SERIES**

#### OPTIONAL SENSOR WITH REMOTE CONTROL

The Sonar Series represents the latest technology and highest efficacy of 190lm/W for industrial, commercial and retail lighting. The compact design allows for ease of installation across a range of settings, with the inclusion of an optional sensor.

The optional plug and play motion and daylight sensor offers additional energy-savings, is easily installed (no wiring required) and conveniently controlled from the ground via a remote control.

### **FEATURES**

- High efficacy of 190lm/W
- Compact design
- Optional sensor
- Ease of sensor installation (no wiring required)
- Remote control for dimmable sensor with memory function













55W-125W with motion sensor



150W without motion sensor



150W with motion sensor

#### **SPECIFICATIONS**

| >0.9       |
|------------|
| >80        |
| 100°       |
| Optional   |
| via sensor |
| 65         |
| >70,000h   |
| 5 Years    |
|            |

| MODEL NUMBER    | CCT            | WAII | LCP    | LUMENS | EFFICACY |  |
|-----------------|----------------|------|--------|--------|----------|--|
| EP-SNR-70       | 5700K          | 70   | 68.61  | 14017  | 193lm/W  |  |
| EP-SNR-85       | 5700K          | 85   | 82.11  | 15794  | 192lm/W  |  |
| EP-SNR-100      | 5700K          | 100  | 97.41  | 18828  | 193lm/W  |  |
| EP-SNR-125      | 5700K          | 125  | 119.6  | 22746  | 190lm/W  |  |
| EP-SNR-150      | 5700K          | 150  | 147.98 | 28795  | 195lm/W  |  |
| SOLD SEPARATELY |                |      |        |        |