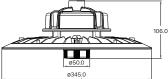

# LIGHTING **LED HIGHBAYS**







## **SONAR SERIES**

#### OPTIONAL SENSOR WITH REMOTE CONTROL

The Sonar Series represents the latest technology and highest efficacy of 190lm/W for industrial, commercial and retail lighting. The compact design allows for ease of installation across a range of settings, with the inclusion of an optional sensor.

The optional plug and play motion and daylight sensor offers additional energy-savings, is easily installed (no wiring required) and conveniently controlled from the ground via a remote control.

### **FEATURES**

- High efficacy of 190lm/W
- Compact design
- Optional sensor
- Ease of sensor installation (no wiring required)
- Remote control for dimmable sensor with memory function













55W-125W with motion sensor



150W without motion sensor



150W with motion sensor

#### **SPECIFICATIONS**

| >0.9       |
|------------|
| >80        |
| 100°       |
| Optional   |
| via sensor |
| 65         |
| >70,000h   |
| 5 Years    |
|            |

| MODEL NUMBER    | CCT            | WAII | LCP    | LUMENS | EFFICACY |  |
|-----------------|----------------|------|--------|--------|----------|--|
| EP-SNR-70       | 5700K          | 70   | 68.61  | 14017  | 193lm/W  |  |
| EP-SNR-85       | 5700K          | 85   | 82.11  | 15794  | 192lm/W  |  |
| EP-SNR-100      | 5700K          | 100  | 97.41  | 18828  | 193lm/W  |  |
| EP-SNR-125      | 5700K          | 125  | 119.6  | 22746  | 190lm/W  |  |
| EP-SNR-150      | 5700K          | 150  | 147.98 | 28795  | 195lm/W  |  |
| SOLD SEPARATELY |