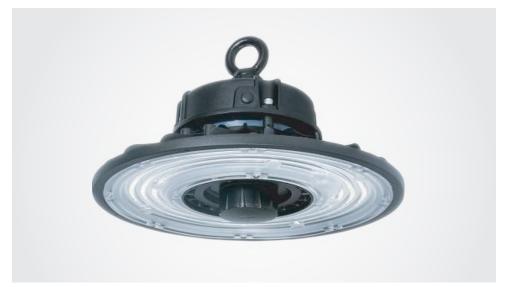

## **SONAR SERIES**

#### OPTIONAL SENSOR WITH REMOTE CONTROL

The Sonar Series represents the latest technology and highest efficacy of 190lm/W for industrial, commercial and retail lighting. The compact design allows for ease of installation across a range of settings, with the inclusion of an optional sensor.

### **FEATURES**

- High efficacy of 190lm/W
- Compact design
- Optional sensor
- Ease of sensor installation (no wiring required)
- Remote control for dimmable sensor with memory function

55W-125W with motion sensor

#### **SPECIFICATIONS**

| >0.9       |
|------------|
| >80        |
| 100°       |
| Optional   |
| via sensor |
| 65         |
| >70,000h   |
| 5 Years    |
|            |

| MODEL NUMBER    | CCT            | WAII | LCP    | LUMENS | EFFICACY |  |
|-----------------|----------------|------|--------|--------|----------|--|
| EP-SNR-70       | 5700K          | 70   | 68.61  | 14017  | 193lm/W  |  |
| EP-SNR-85       | 5700K          | 85   | 82.11  | 15794  | 192lm/W  |  |
| EP-SNR-100      | 5700K          | 100  | 97.41  | 18828  | 193lm/W  |  |
| EP-SNR-125      | 5700K          | 125  | 119.6  | 22746  | 190lm/W  |  |
| EP-SNR-150      | 5700K          | 150  | 147.98 | 28795  | 195lm/W  |  |
| SOLD SEPARATELY |                |      |        |        |          |  |
| EP-SNR-S        | Sensor         |      |        |        |          |  |
| EP-UNIV-R       | Remote Control |      |        |        |          |  |
|                 |                |      |        |        |          |  |