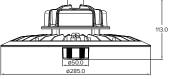

# LIGHTING **LED HIGHBAYS**







## **SONAR SERIES**

#### OPTIONAL SENSOR WITH REMOTE CONTROL

The Sonar Series represents the latest technology and highest efficacy of 190lm/W for industrial, commercial and retail lighting. The compact design allows for ease of installation across a range of settings, with the inclusion of an optional sensor.

The optional plug and play motion and daylight sensor offers additional energy-savings, is easily installed (no wiring required) and conveniently controlled from the ground via a remote control.

### **FEATURES**

- High efficacy of 190lm/W
- Compact design
- Optional sensor
- Ease of sensor installation (no wiring required)
- Remote control for dimmable sensor with memory function













55W-125W with motion sensor



150W without motion sensor



150W with motion sensor

#### **SPECIFICATIONS**

| >0.9       |
|------------|
| >80        |
| 100°       |
| Optional   |
| via sensor |
| 65         |
| >70,000h   |
| 5 Years    |
|            |

| MODEL NUMBER    | CCT            | WAII | LCP    | LUMENS | EFFICACY |  |
|-----------------|----------------|------|--------|--------|----------|--|
| EP-SNR-70       | 5700K          | 70   | 68.61  | 14017  | 193lm/W  |  |
| EP-SNR-85       | 5700K          | 85   | 82.11  | 15794  | 192lm/W  |  |
| EP-SNR-100      | 5700K          | 100  | 97.41  | 18828  | 193lm/W  |  |
| EP-SNR-125      | 5700K          | 125  | 119.6  | 22746  | 190lm/W  |  |
| EP-SNR-150      | 5700K          | 150  | 147.98 | 28795  | 195lm/W  |  |
| SO