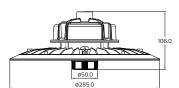

### **FEATURES**

- High efficacy of 190lm/W
- Compact design
- Optional sensor
- Ease of sensor installation (no wiring required)
- Remote control for dimmable sensor with memory function

55W-125W with motion sensor

#### **SPECIFICATIONS**

| >0.9       |
|------------|
| >80        |
| 100°       |
| Optional   |
| via sensor |
| 65         |
| >70,000h   |
| 5 Years    |
|            |

| MODEL NUMBER    | CCT            | WAII | LCP    | LUMENS | EFFICACY |  |
|-----------------|----------------|------|--------|--------|----------|--|
| EP-SNR-70       | 5700K          | 70   | 68.61  | 14017  | 193lm/W  |  |
| EP-SNR-85       | 5700K          | 85   | 82.11  | 15794  | 192lm/W  |  |
| EP-SNR-100      | 5700K          | 100  | 97.41  | 18828  | 193lm/W  |  |
| EP-SNR-125      | 5700K          | 125  | 119.6  | 22746  | 190lm/W  |  |
| EP-SNR-150      | 5700K          | 150  | 147.98 | 28795  | 195lm/W  |  |
| SOLD SEPARATELY |                |      |        |        |          |  |
| EP-SNR-S        | Sensor         |      |        |        |          |  |
| EP-UNIV-R       | Remote Control |      |        |        |          |  |
|                 |                |      |        |        |          |  |