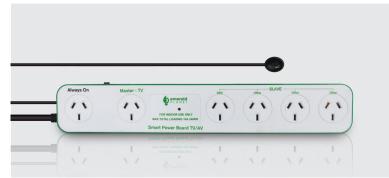

# STANDBY POWER CONTROLLERS

### **FEATURES**

- Standby power saver
- 6 socket outlets:
  - 1 x master socket
  - 4 x slave sockets
  - 1 x always on power socket
- 1 hour automatic shutdown
- Surge/overload protection.