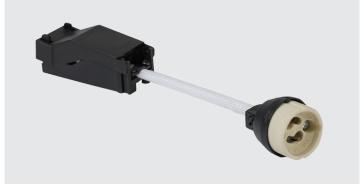

# **GU10 CONNECTOR**

## **FEATURES**

- This double insulated GU10 connector with twin 240V access points is suited for use with Emerald Planet's GU10 Spotlight bulbs.
- Available with optional flex and plug.