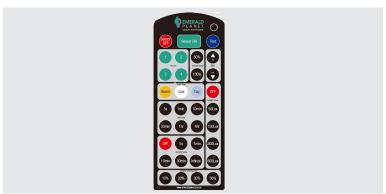

# UNIVERSAL REMOTE CONTROL

## **FEATURES**

- Control your lighting from the ground
- Suitable across a range of Emerald Planet lighting products
- 4 pre-set programs
- Compatible with the LED Sonar High Bay, 15W
  LED Uni Batten and 17W LED Vanguard Panel.