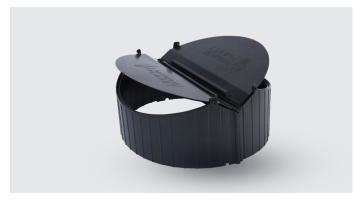

## **FAN SEAL**

## **FEATURES**

Can be installed from inside the house
 no ceiling access required.