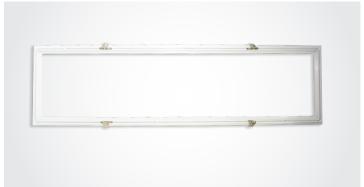

## SURFACE MOUNTING FRAME

To fit 1192x292mm and 595x595mm size Emerald Planet panels.

### **SPECIFICATIONS**

| MODEL NUMBER | DIMENSIONS |
|--------------|------------|
| EP-PF123     | 1210x310mm |
| EP-PF63      | 610x310mm  |
| EP-PF66      | 613x613mm  |
|              |            |