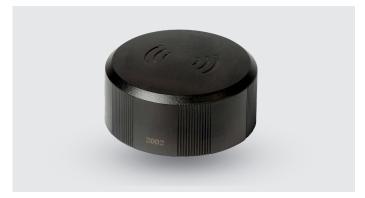

## **SONAR SENOR**

#### **FEATURES**

 This optional plug and play motion and daylight sensor offers additional energy-savings, is easily installed (no wiring required) and conveniently controlled from the ground via the Emerald Planet Universal Remote Control.