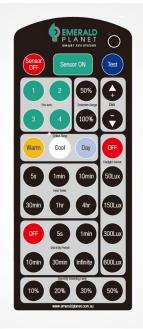

## LIGHTING UNIVERSAL REMOTE CONTROL

## UNIVERSAL REMOTE CONTROL SUITABLE FOR A RANGE OF PRODUCTS

The Emerald Planet Universal Remote Control is an easy to use infrared remote control for everyday use across a range of Emerald Planet products. The battery powered (2x AAA batteries included) handheld remote control can be used to switch the sensor on or off, dim the luminaires, change the colour temperature and adjust hold time, stand by period and stand by dimming level.

Additionally, the remote control also includes 4 pre-set program options to choose from. You have the choice to set your own preferences or select from one of the pre-set arrangements.

Compatible with the LED Sonar High Bay, 15W LED Uni Batten and 17W LED Vanguard Panel.

## FEATURES

- Control your lighting from the ground
- Suitable across a range of Emerald Planet lighting products
- 4 pre-set programs
- Program memory