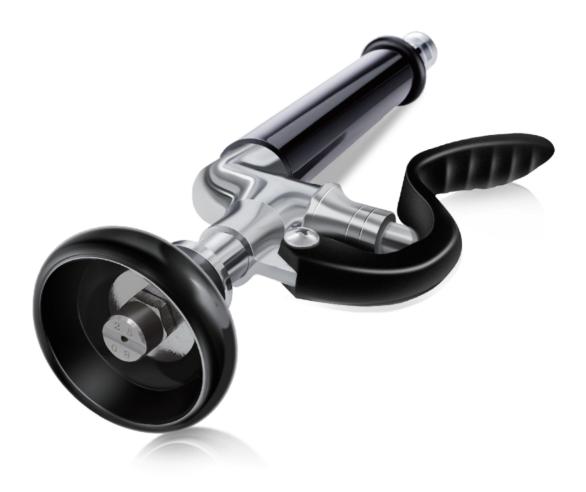

# **Commercial Brass Spray Valve**



### **Shenzhen ERS Technology**

Factory Add: C209, Baohuasen International Center, Qianjin Second Road, Xixiang Town, Bao'an District, Shenzhen, China Warehouse Add: 25 Meriton Place, Clayton South, VIC 3169

**Tel:** 0401 826 618

Email: info@erstech.com.au









# **Specifications**

| Product Code        | ERS-SV01       |
|---------------------|----------------|
| Efficiency          | Wels Rating 6  |
| Material            | Brass          |
| Water Flow Rate     | 3.5-4.5L/min   |
| Product size        | 245X60X103MM   |
| Working pressure    | 0.05 to 0.6Mpa |
| Working temperature | 1 to 55℃       |

#### Dimension



# **Product Picture**



# Shenzhen ERS Technology Factory Add: C209, Baohuasen International Center, Qianjin Second

Road, Xixiang Town, Bao'an District, Shenz