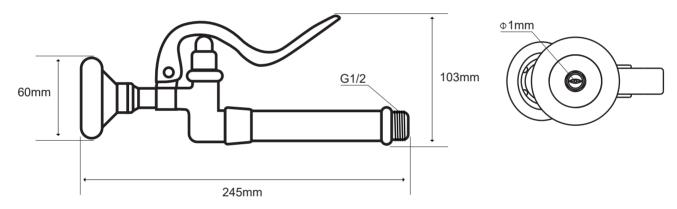

# **Specifications**

| Product Code        | ERS-SV01       |
|---------------------|----------------|
| Efficiency          | Wels Rating 6  |
| Material            | Brass          |
| Water Flow Rate     | 3.5-4.5L/min   |
| Product size        | 245X60X103MM   |
| Working pressure    | 0.05 to 0.6Mpa |
| Working temperature | 1 to 55℃       |

#### Dimension