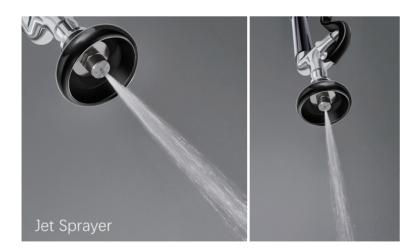

# **Commercial Brass Spray Valve**



### **Shenzhen ERS Technology**

Factory Add: C209, Baohuasen International Center, Qianjin Second Road, Xixiang Town, Bao'an District, Shenzhen, China Warehouse Add: 25 Meriton Place, Clayton South, VIC 3169

**Tel:** 0401 826 618

Email: info@erstech.com.au









# **Specifications**

| Product Code        | ERS-SV01       |
|---------------------|----------------|
| Efficiency          | Wels Rating 6  |
| Material            | Brass          |
| Water Flow Rate     | 3.5-4.5L/min   |
| Product size        | 245X60X103MM   |
| Working pressure    | 0.05 to 0.6Mpa |
| Working temperature | 1 to 55℃       |

#### Dimension



# **Product Picture**



# Shenzhen ERS Technology Factory Add: C209, Baohuasen International Center, Qianjin Second

Road, Xixiang Town, Bao'an District, Shenzhen,China

Warehouse Add:25 Meriton Place, Clayton South, VIC 3169

**Tel:** 0401 826 618

Email: info@erstech.com.au